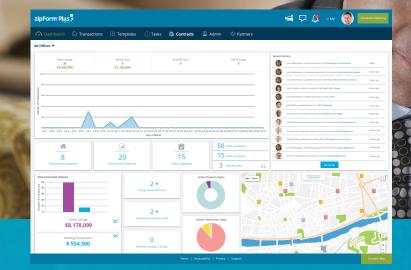

# ZIPTMS® WITH BROKER DASHBOARD THE CLOUD-BASED COMMAND CENTER FOR EVERY BROKER

The zipTMS<sup>®</sup> Broker Dashboard is designed with flexibility to meet the needs of any brokerage. Comprised of powerful widgets, the dashboard shows detailed transaction statistics for your entire brokerage in one simple format.

#### **Monthly Statistics**

View key performance data for transactions each month, including new listings, closed transactions and more.

## Account information

Scan a simple overview of your entire account usage including user count, form libraries and products.

## Weekly Task Meter

Instantly see the amount of weekly tasks completed and tasks left to do in an easy-to-read, simple format.

## *....*

Quarterly Snapshot

View the performance of your agents with key data points.

Reporting

Create various reports, including the ability to set different

timeframes for viewing and

exporting data.

## Listing map

View current listing transactions on an interactive map powered by Google Maps\*.